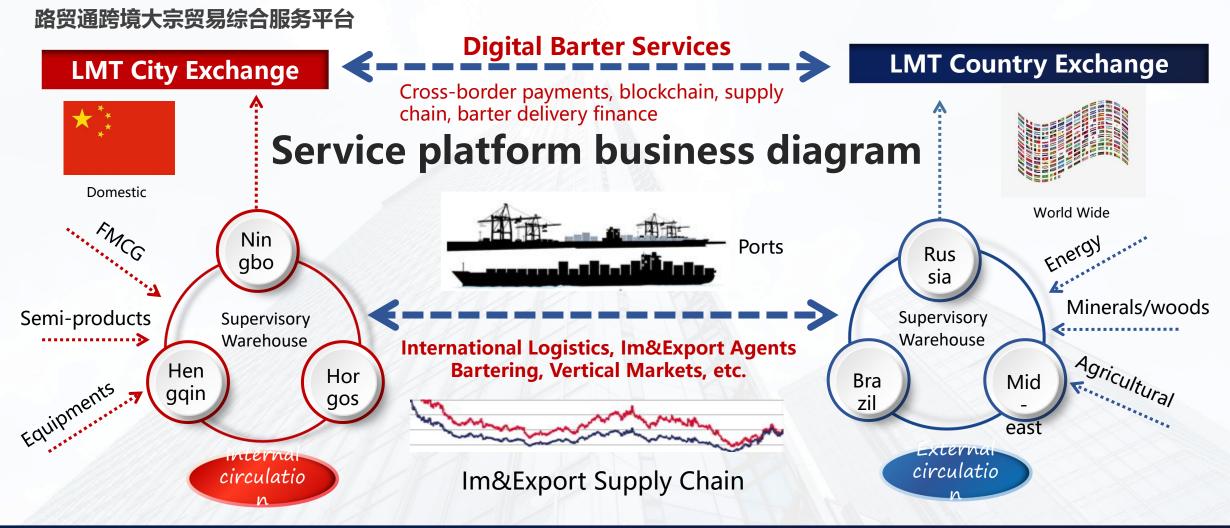

## 路贸通创新服务-跨境数字易货服务 Innovative Model - Cross-border Digital Barter Service

LMT has established local trading platforms in different countries (regions) around the world with World Warehouse Network. The collaboration of infrastructure, transaction data, block-chain and AI technology enables efficient and low-cost cross-border digital barter services.

Supervisory Warehouse

platforms

The "Comprehensive Service Platform for Cross-border Commodity Trade" built by LMT would set up "City Exchange" in different overseas countries and regions as well as key cities in China, as well as a supporting "Warehouse Supervision Centre", relying on the advantages of infrastructure and big data for trading, to achieve efficient and low-cost cross-border digital barter services with PMR as settlement currency through blockshain and Al technology.